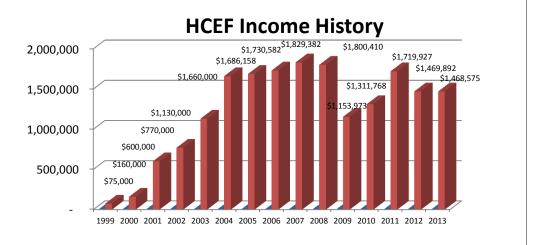

## HCEF SUMMARY FINANCIAL STATEMENT FOR 2013

| Income                                                |                                     |                          | HCEF 2013 Expenses                        |                              |  |
|-------------------------------------------------------|-------------------------------------|--------------------------|-------------------------------------------|------------------------------|--|
| Donations<br>Sales of Holy Land Gifts<br>Other Income | \$<br>1,374,715<br>82,427<br>11,433 | 93.61%<br>5.61%<br>0.78% | Foundation<br>Administrati<br>on<br>4.12% | Fundraising<br>3.70%         |  |
| Total Income                                          | \$<br>1,468,575                     |                          |                                           |                              |  |
| Expenses                                              |                                     |                          |                                           | Total<br>Program<br>Expenses |  |
| Jobs Creation                                         | \$<br>586,041                       |                          |                                           | 92.18%                       |  |
| Other Programs                                        | 14,727                              |                          |                                           |                              |  |
| Christian Support Network                             | 133,715                             |                          |                                           |                              |  |
| Religious Tourism                                     | 205,289                             |                          | HCEF 2013 Income                          |                              |  |
| Education                                             | 125,258                             |                          |                                           |                              |  |
| Know Thy Heritage                                     | <br>331,625                         |                          | Sales of Holy<br>Land Gifts               |                              |  |
| Total Program Expenses                                | 1,396,655                           | 92.18%                   | 5.61%                                     |                              |  |
| Foundation Administration                             | 62,447                              | 4.12%                    |                                           |                              |  |
| Fundraising                                           | <br>56,029                          | 3.70%                    |                                           | Donations<br>93.61%          |  |
| Total Expenditures                                    | \$<br>1,515,131                     |                          |                                           |                              |  |